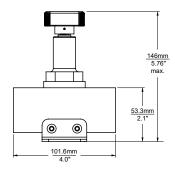

## Wetted Parts and Materials

| Body                    | Brass               |
|-------------------------|---------------------|
| Valve Stem & Seat       | Brass               |
| O-Rings                 | EPDM                |
| Mounting Brackets       | Powder-Coated Steel |
| Connection Size         | 1"NPT(F)            |
| Operating Temperature m | ax 240°F(115°C)     |
| Operating Pressure max. | 150psi(10.3bar)     |
|                         |                     |