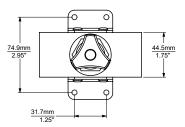

Mounting Brackets are included for mechanical support.

## Wetted Parts and Materials

| Body                    | Brass               |
|-------------------------|---------------------|
| Valve Stem & Seat       | Brass               |
| O-Rings                 | EPDM                |
| Mounting Brackets       | Powder-Coated Steel |
| Connection Size         | 1"NPT(F)            |
| Operating Temperature m | ax 240°F(115°C)     |
| Operating Pressure max. | 150psi(10.3bar)     |
|                         |                     |