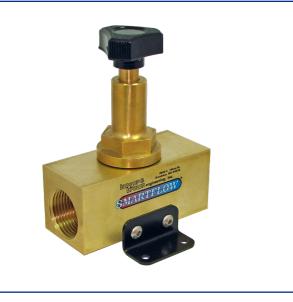

## **1" Brass Flow Regulator**

## **General Description**

The large size of this manual flow regulator is unique in the industry for precise control of 1" cooling water lines. Brass body, valve stem and seat with EPDM o-rings are compatible with most process liquids. The flow regulator can be used in combination with a 1" electronic or mechanical flow meter to add flow, temperature or pressure indication.

Mounting Brackets are included for mechanical support.